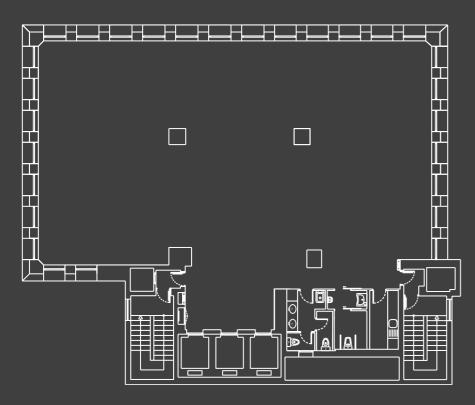

#### Floor plans.

(N)

STANDARD FLOORPLATE 453 sqm

Take a virtual tour around an office space at Castellana 42

FLOOR 10 - TERRACE 200 sqm

**Terrace** on the 10<sup>th</sup> floor

**4,444 sqm** GLA

**10 floors** (Ground floor + 9)

Generous, open-plan flexible floorplates

**30 parking** spaces

-1 basement bicycle parking

**6 electric vehicle** chargers