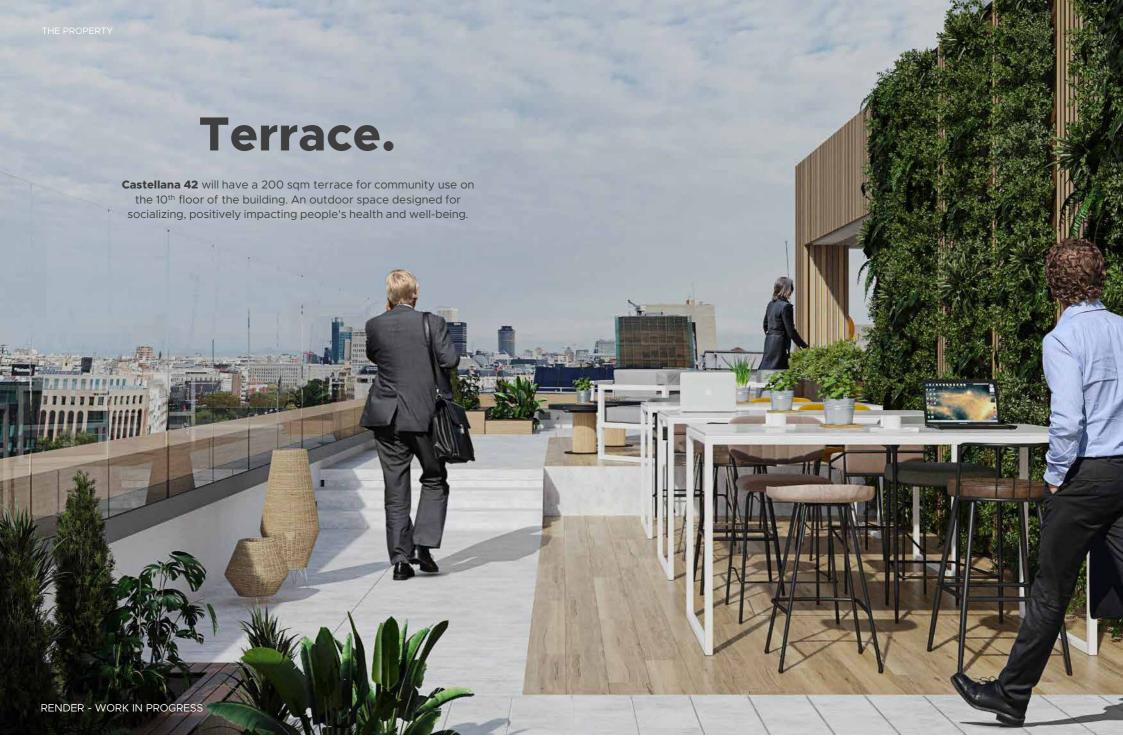

**Terrace** on the 10<sup>th</sup> floor

**4,444 sqm** GLA

**10 floors** (Ground floor + 9)

Generous, open-plan flexible floorplates

**30 parking** spaces

-1 basement bicycle parking

**6 electric vehicle** chargers

## Designed to offer an optimal tenant experience.

**Castellana 42** offers an optimal tenant experience, providing exceptional comfort thanks to its complete renovation.

The building has undergone a major repositioning that is reflected in the restructuring of a new lobby, a more representative access directly connected to Castellana and a more efficient floor plan. These modifications give the building large, open, functional and flexible spaces. In addition, the creation of a terrace for community use on the 10<sup>th</sup> floor of the building is currently underway.