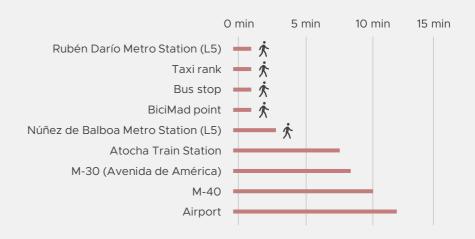

The building's entrance is on Paseo de la Castellana, affording swift, easy access by car and direct road links to the city's main highways.

The public transport links are also unparalleled.

A bus stop right outside the building serves seven different bus lines. Rubén Darío and Núñez de Balboa metro stations (both line 5) are one and three minutes' walk away, respectively. The asset also has a taxi rank and BiciMad bike station right outside the entrance.

#### **JOURNEY TIMES FROM CASTELLANA 42**