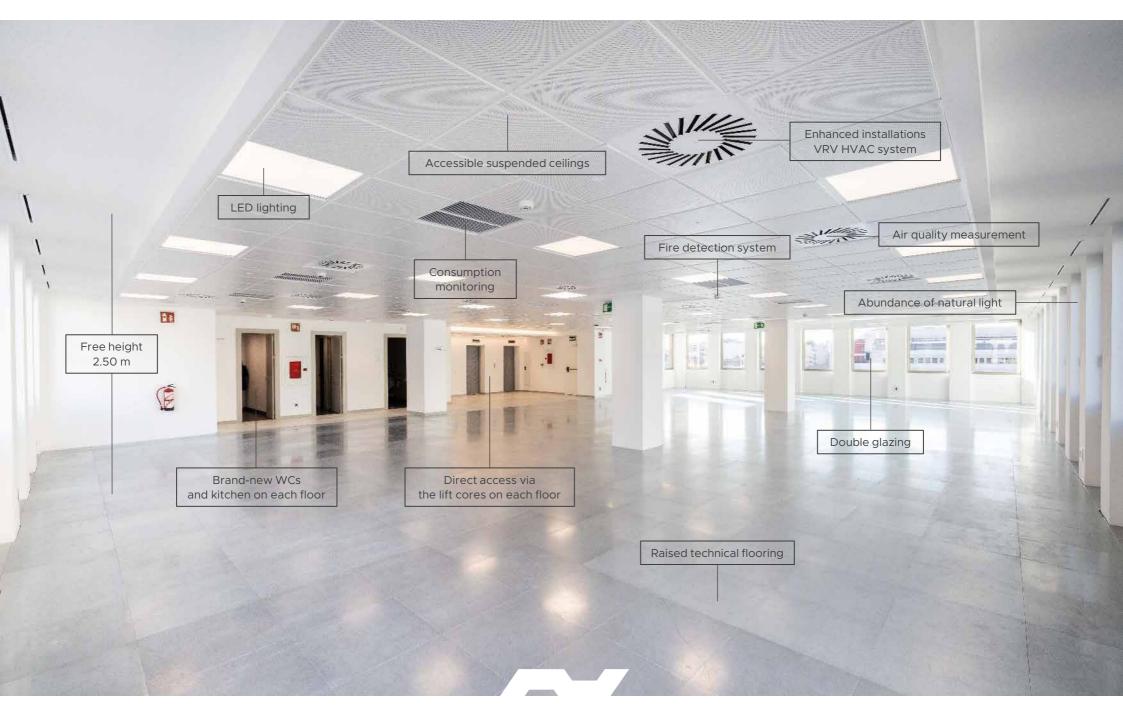

## Amenities and technical specifications.

New entrance lobby

New entrance fronting directly on to the Castellana

Indoor parking spaces

Brand-new VRV HVAC system

Open-plan 453 sqm floorplates

3 outer façades with views over Paseo de la Castellana Casement windows

3 lifts

Fully-equipped break-out area on each floor

2 sets of WCs per floor

Raised technical flooring

Suspended ceiling

LED lighting

Welcome to **Castellana 42**. A space designed to imbue wellbeing; a space where people are put front and centre.