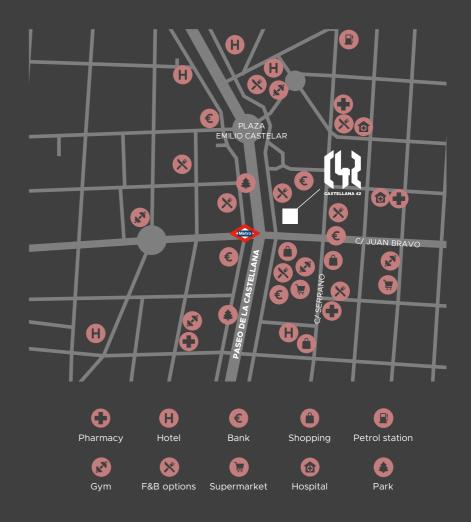

## An unique setting with outstanding services.

Castellana 42 is located in the Salamanca neighbourhood, which is well-known for its luxury retail brands, high-end residential areas and landmark Madrid streets such as Serrano, Ortega y Gasset and Velázquez. A number of major domestic and global companies have their headquarters in the vicinity.

The asset is located next to Madrid's prestigious "Golden Mile", home to a range of global brands and the most exclusive designer boutiques. The building is also located right next to the ABC Serrano shopping centre, a well-known landmark in the prime shopping hub formed by Calle Serrano and Calle Ortega y Gasset.

When it comes to eating out the area offers a wealth of options, with six Michelin-starred restaurants, high-end food markets Platea and La Paz, fashionable eateries such as Lateral and Marieta and gourmet specialist food retailers with a range of exquisite delicacies.