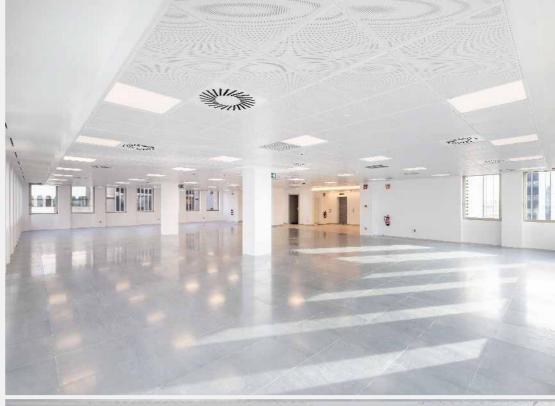

## Designed to offer an optimal tenant experience.

**Castellana 42** offers an optimal tenant experience, providing exceptional comfort thanks to its complete renovation.

The building has undergone a major repositioning that is reflected in the restructuring of a new lobby, a more representative access directly connected to Castellana and a more efficient floor plan. These modifications give the building large, open, functional and flexible spaces. In addition, the creation of a terrace for community use on the 10<sup>th</sup> floor of the building is currently underway.

## Amenities and technical specifications.

New entrance lobby

New entrance fronting directly on to the Castellana

Indoor parking spaces

Brand-new VRV HVAC system

Open-plan 453 sqm floorplates

3 outer façades with views over Paseo de la Castellana Casement windows

3 lifts

Fully-equipped break-out area on each floor

2 sets of WCs per floor

Raised technical flooring

Suspended ceiling

LED lighting

Welcome to **Castellana 42**. A space designed to imbue wellbeing; a space where people are put front and centre.