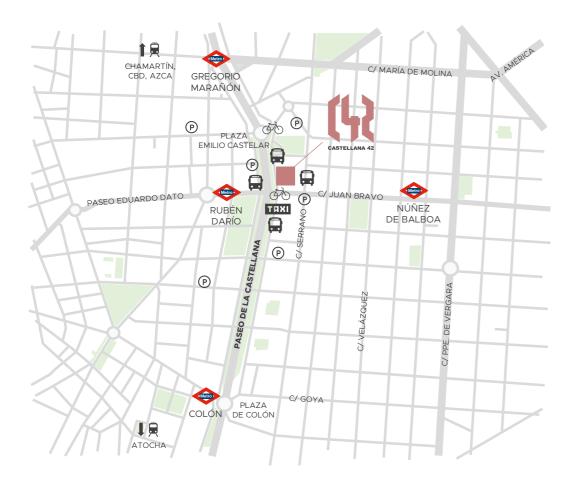

## In the very heart of the financial district.

Experiencing **Castellana 42** means experiencing Madrid at its most exclusive.

The building stands proud in Madrid's prestigious
Salamanca neighbourhood on Paseo de la Castellana,
one of the city's prime arteries. This prosperous
cosmopolitan hub features the best Madrid has to offer in
fashion, culture and gastronomy.

The district is also known for championing sustainability, thanks to the widespread use of bicycles and electric scooters.

The smooth connection offered by **Castellana 42** between its people and the city of Madrid make it a consistently compelling option for tenants. **Castellana 42** enjoys a unique location with excellent road access and unbeatable public transport links.

The building's entrance is on Paseo de la Castellana, affording swift, easy access by car and direct road links to the city's main highways.

The public transport links are also unparalleled.

A bus stop right outside the building serves seven different bus lines. Rubén Darío and Núñez de Balboa metro stations (both line 5) are one and three minutes' walk away, respectively. The asset also has a taxi rank and BiciMad bike station right outside the entrance.

## An unique setting with outstanding services.

Castellana 42 is located in the Salamanca neighbourhood, which is well-known for its luxury retail brands, high-end residential areas and landmark Madrid streets such as Serrano, Ortega y Gasset and Velázquez. A number of major domestic and global companies have their headquarters in the vicinity.

The asset is located next to Madrid's prestigious "Golden Mile", home to a range of global brands and the most exclusive designer boutiques. The building is also located right next to the ABC Serrano shopping centre, a well-known landmark in the prime shopping hub formed by Calle Serrano and Calle Ortega y Gasset.

When it comes to eating out the area offers a wealth of options, with six Michelin-starred restaurants, high-end food markets Platea and La Paz, fashionable eateries such as Lateral and Marieta and gourmet specialist food retailers with a range of exquisite delicacies.