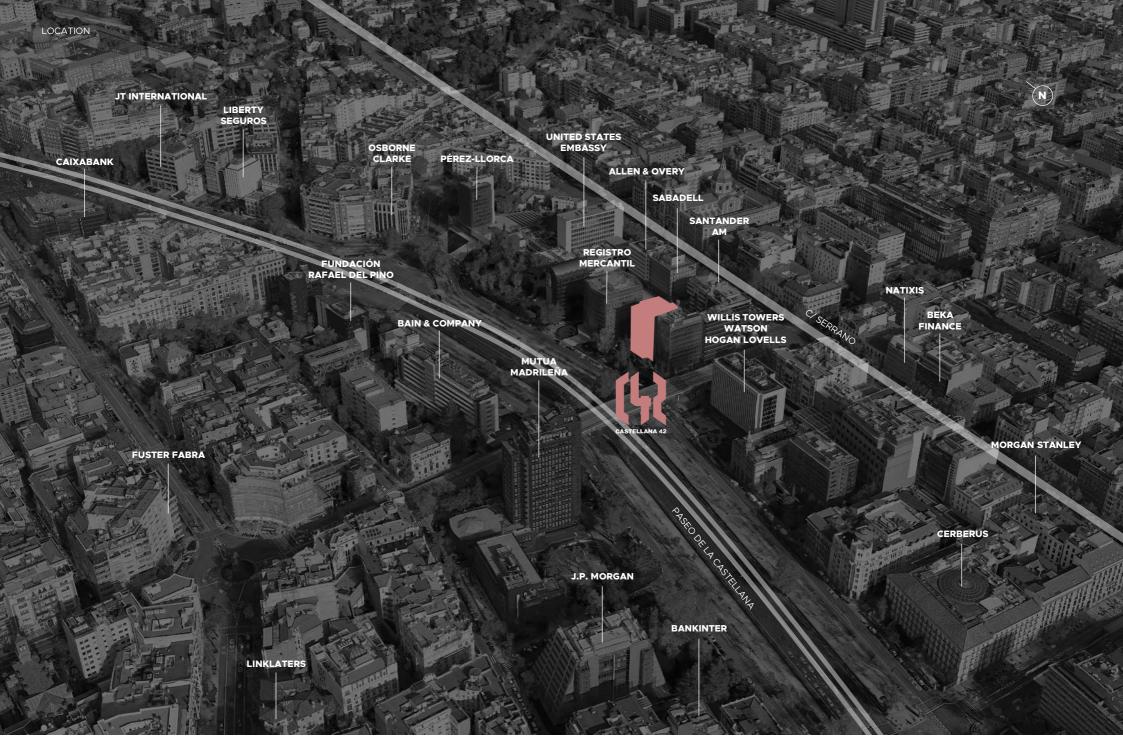

## In the very heart of the financial district.

Experiencing **Castellana 42** means experiencing Madrid at its most exclusive.

The building stands proud in Madrid's prestigious
Salamanca neighbourhood on Paseo de la Castellana,
one of the city's prime arteries. This prosperous
cosmopolitan hub features the best Madrid has to offer in
fashion, culture and gastronomy.

## An unique setting with outstanding services.

Castellana 42 is located in the Salamanca neighbourhood, which is well-known for its luxury retail brands, high-end residential areas and landmark Madrid streets such as Serrano, Ortega y Gasset and Velázquez. A number of major domestic and global companies have their headquarters in the vicinity.

The asset is located next to Madrid's prestigious "Golden Mile", home to a range of global brands and the most exclusive designer boutiques. The building is also located right next to the ABC Serrano shopping centre, a well-known landmark in the prime shopping hub formed by Calle Serrano and Calle Ortega y Gasset.