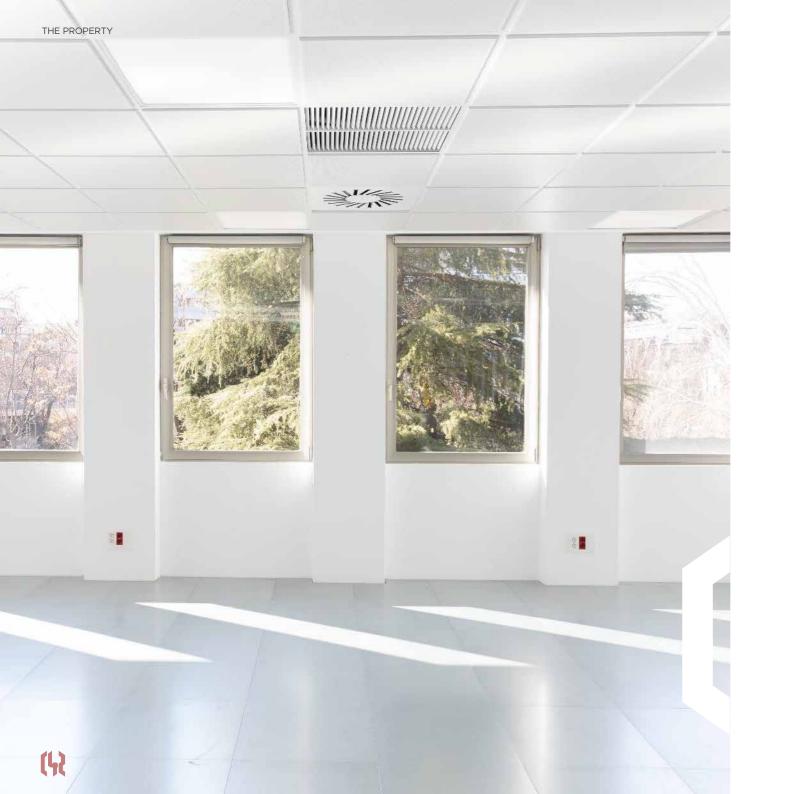

## Designed to offer an optimal tenant experience.

**Castellana 42** offers an optimal tenant experience, providing exceptional comfort thanks to its complete renovation.

The building has undergone a major repositioning that is reflected in the restructuring of a new lobby, a more representative access directly connected to Castellana and a more efficient floor plan. These modifications give the building large, open, functional and flexible spaces. In addition, the creation of a terrace for community use on the 10<sup>th</sup> floor of the building is currently underway.

## Amenities and technical specifications.

New entrance lobby

New entrance fronting directly on to the Castellana

Indoor parking spaces

Brand-new VRV HVAC system

Open-plan 453 sqm floorplates

3 outer façades with views over Paseo de la Castellana Casement windows