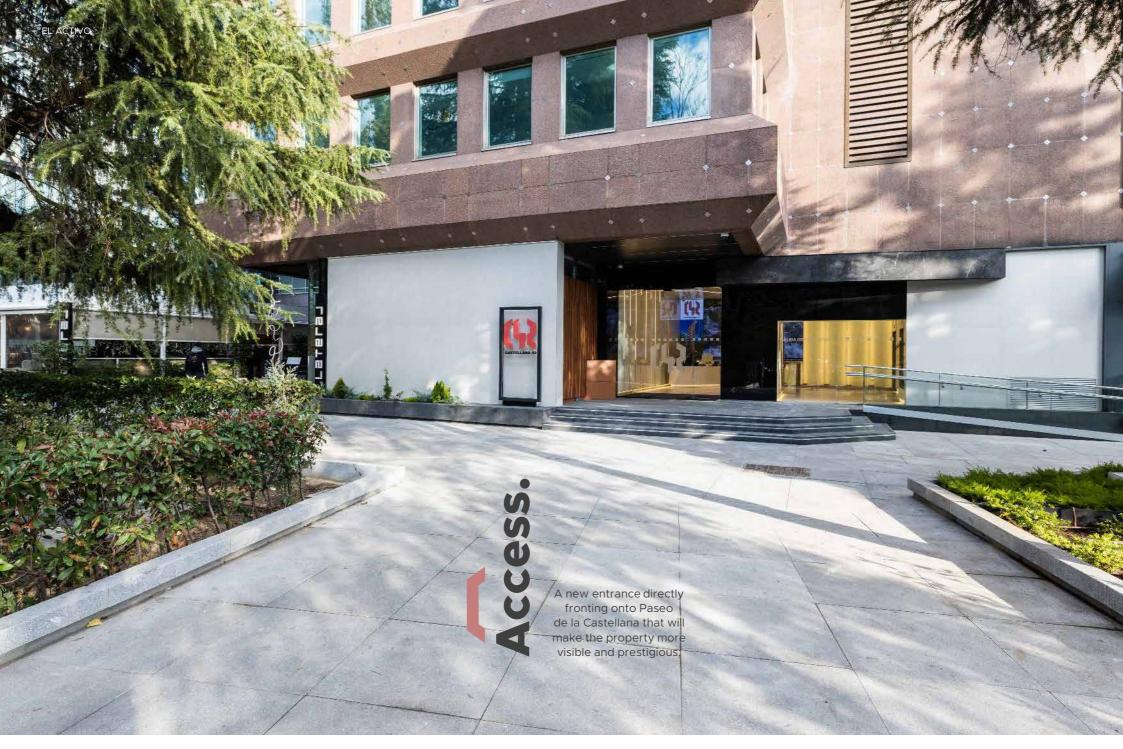

## Designed to offer an optimal tenant experience.

**Castellana 42** offers an optimal tenant experience, providing exceptional comfort thanks to its complete renovation.

The building has undergone a major repositioning that is reflected in the restructuring of a new lobby, a more representative access directly connected to Castellana and a more efficient floor plan. These modifications give the building large, open, functional and flexible spaces. In addition, the creation of a terrace for community use on the 10<sup>th</sup> floor of the building is currently underway.

## Amenities and technical specifications.

New entrance lobby

New entrance fronting directly on to the Castellana

Indoor parking spaces

Brand-new VRV HVAC system

Open-plan 453 sqm floorplates

3 outer façades with views over Paseo de la Castellana Casement windows