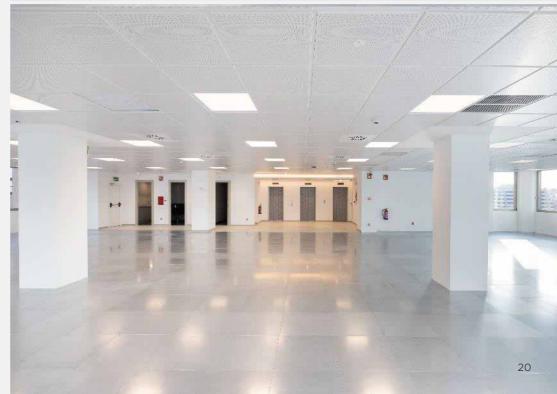

## Designed to offer an optimal tenant experience.

**Castellana 42** offers an optimal tenant experience, providing exceptional comfort thanks to its complete renovation.

The building has undergone a major repositioning that is reflected in the restructuring of a new lobby, a more representative access directly connected to Castellana and a more efficient floor plan. These modifications give the building large, open, functional and flexible spaces. In addition, the creation of a terrace for community use on the 10<sup>th</sup> floor of the building is currently underway.

## Amenities and technical specifications.

New entrance lobby

New entrance fronting directly on to the Castellana

Indoor parking spaces

Brand-new VRV HVAC system

Open-plan 453 sqm floorplates

3 outer façades with views over Paseo de la Castellana Casement windows

3 lifts

Fully-equipped break-out area on each floor

2 sets of WCs per floor

Raised technical flooring

Suspended ceiling

LED lighting

Welcome to **Castellana 42**. A space designed to imbue wellbeing; a space where people are put front and centre.