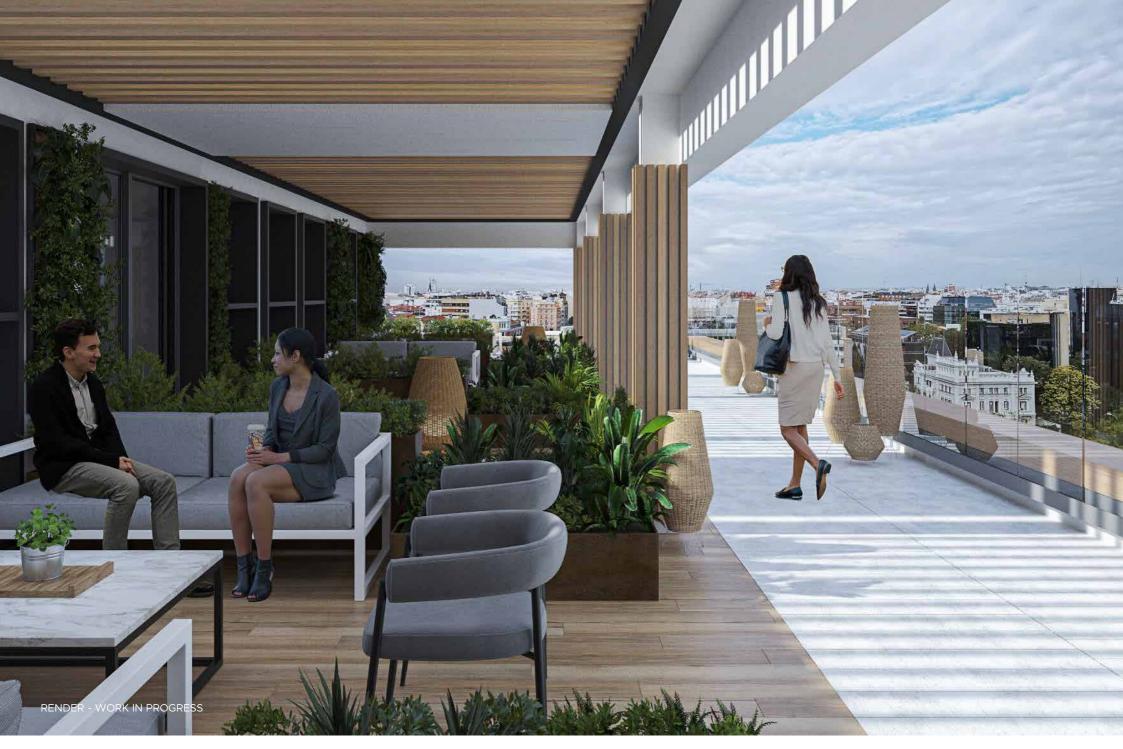

**Terrace** on the 10<sup>th</sup> floor

**4,444 sqm** GLA

**10 floors** (Ground floor + 9)

Generous, open-plan flexible floorplates

**30 parking** spaces

-1 basement bicycle parking

**6 electric vehicle** chargers

## Designed to offer an optimal tenant experience.

**Castellana 42** offers an optimal tenant experience, providing exceptional comfort thanks to its complete renovation.

The building has undergone a major repositioning that is reflected in the restructuring of a new lobby, a more representative access directly connected to Castellana and a more efficient floor plan. These modifications give the building large, open, functional and flexible spaces. In addition, the creation of a terrace for community use on the 10<sup>th</sup> floor of the building is currently underway.