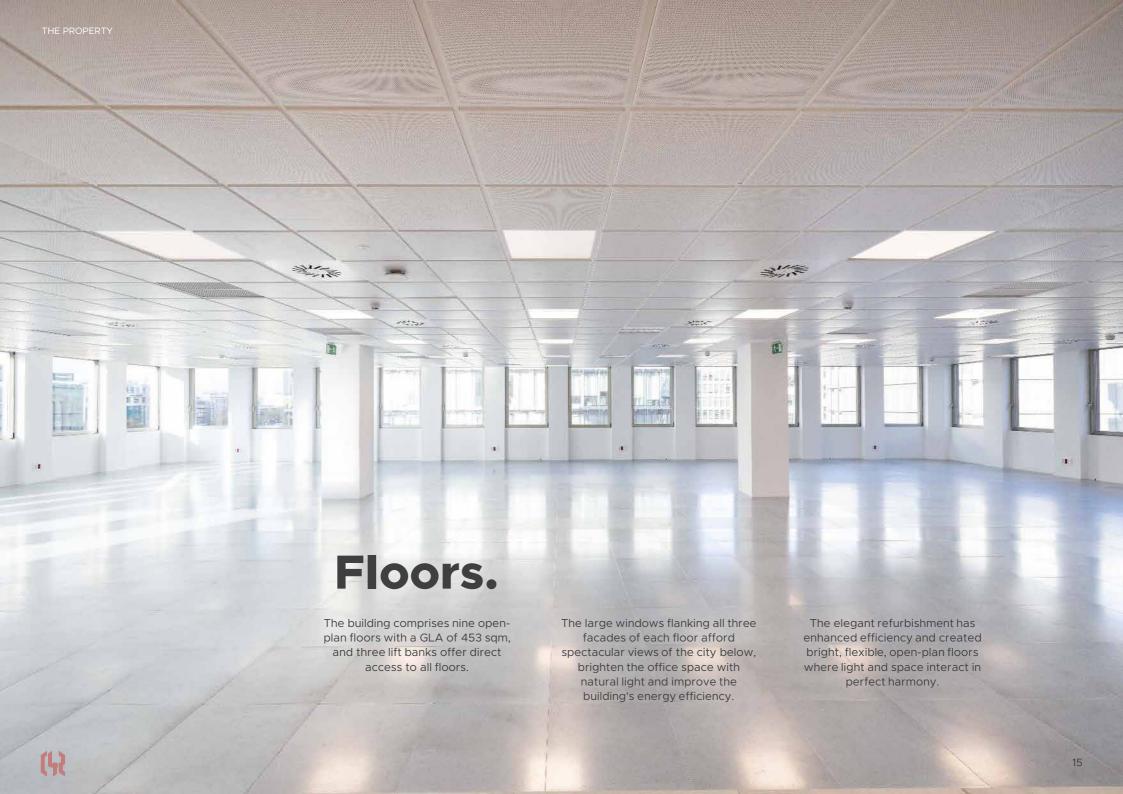

#### Floor plans.

(N)

STANDARD FLOORPLATE 453 sqm

Take a virtual tour around an office space at Castellana 42

FLOOR 10 - TERRACE 200 sqm

## Amenities and technical specifications.

New entrance lobby

New entrance fronting directly on to the Castellana

Indoor parking spaces

Brand-new VRV HVAC system

Open-plan 453 sqm floorplates

3 outer façades with views over Paseo de la Castellana Casement windows