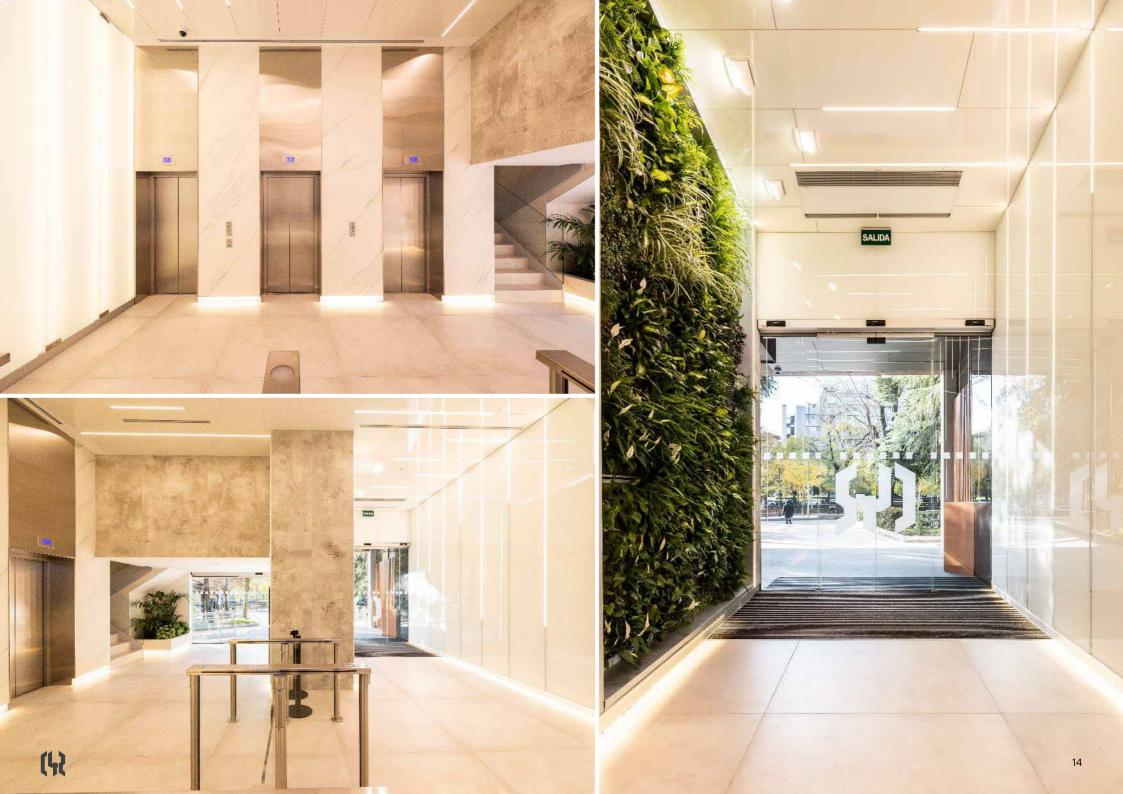

3 lifts

Fully-equipped break-out area on each floor

2 sets of WCs per floor

Raised technical flooring

Suspended ceiling

LED lighting

Welcome to **Castellana 42**. A space designed to imbue wellbeing; a space where people are put front and centre.