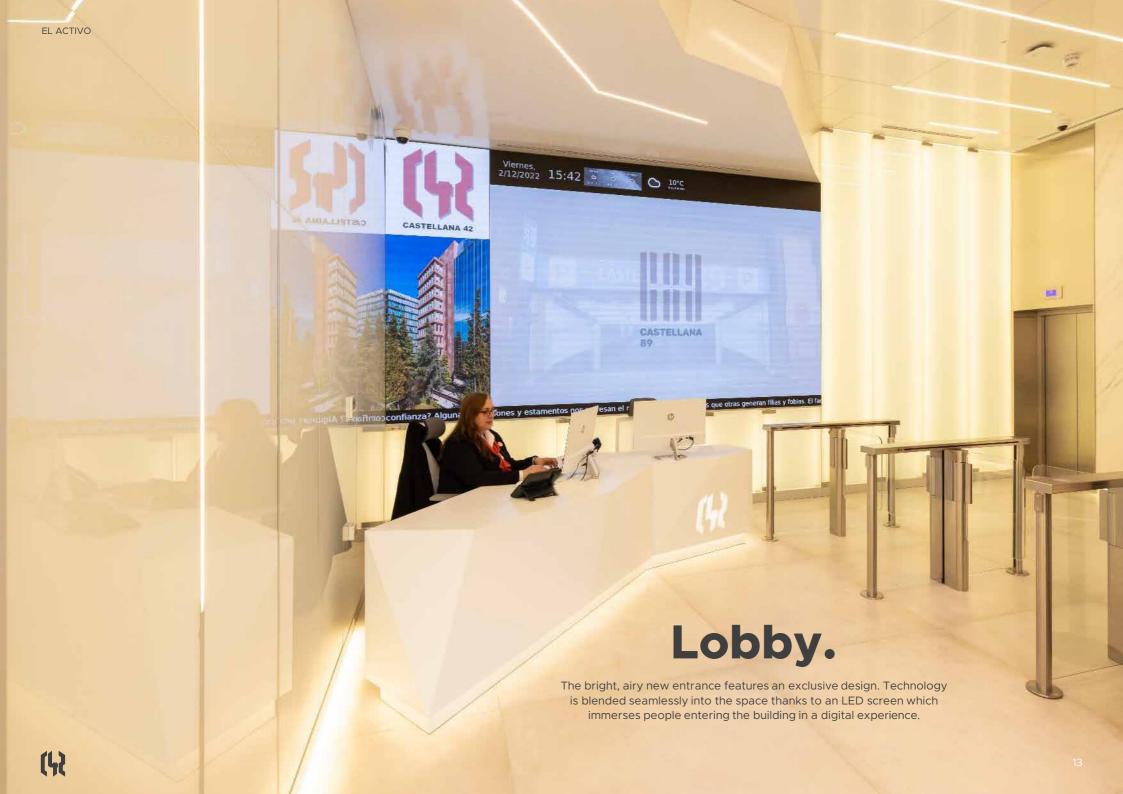

## Designed to offer an optimal tenant experience.

**Castellana 42** offers an optimal tenant experience, providing exceptional comfort thanks to its complete renovation.

The building has undergone a major repositioning that is reflected in the restructuring of a new lobby, a more representative access directly connected to Castellana and a more efficient floor plan. These modifications give the building large, open, functional and flexible spaces. In addition, the creation of a terrace for community use on the 10<sup>th</sup> floor of the building is currently underway.