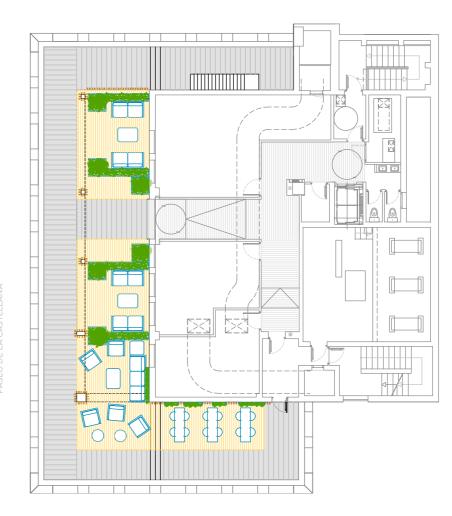

#### Floor plans.

(N)

STANDARD FLOORPLATE 453 sqm

Take a virtual tour around an office space at Castellana 42

FLOOR 10 - TERRACE 200 sqm

**Terrace** on the 10<sup>th</sup> floor

**4,444 sqm** GLA

**10 floors** (Ground floor + 9)

Generous, open-plan flexible floorplates

**30 parking** spaces

-1 basement bicycle parking

**6 electric vehicle** chargers